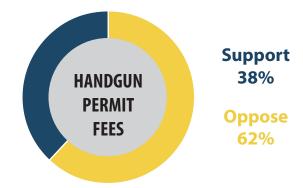

## STATE SENATOR RODRIC BRAY

- Do you think criminals should receive longer sentences if they committed their crime because of prejudice against a specific trait of the victim such as race, religion or gender?
- Indiana currently charges a fee to get a handgun permit. Do you support or oppose making the permit free?