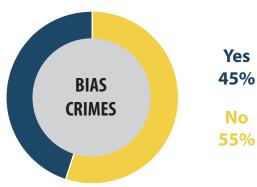

## STATE SENATOR RODRIC BRAY

- Do you think criminals should receive longer sentences if they committed their crime because of prejudice against a specific trait of the victim such as race, religion or gender?
- Indiana currently charges a fee to get a handgun permit. Do you support or oppose making the permit free?